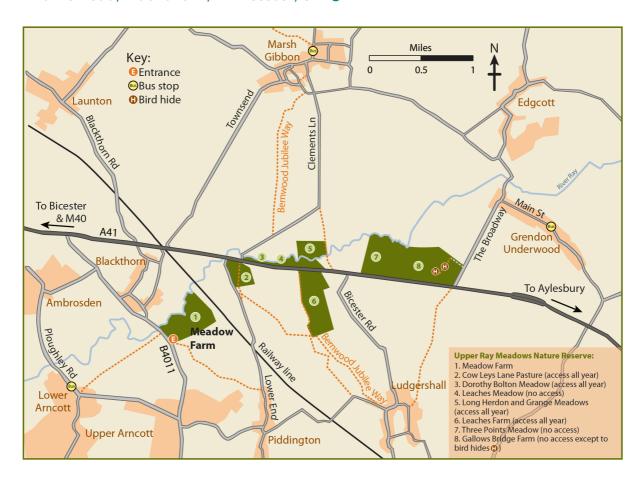

## **Meadow Farm**

Thame Road, Blackthorn, nr Bicester, OX25 1TW

By car

**From Bicester**: take the A41 towards Aylesbury. Turn right onto the B4011 signposted to Thame and Blackthorn. After around 1.4 miles look out for a gateway on your left signposted Meadow Farm.

**From Aylesbury**: take the A41 towards Bicester. Turn left onto the B4011 signposted to Thame and Blackthorn. After around 1.4 miles look out for a gateway on your left signposted Meadow Farm.

By rail

Bicester is the nearest train station.

By bus

Buses run from near Bicester Station to Lower Arncott. A footpath runs across the fields from Lower Arncott to the B4011 just north of Meadow Farm.

Email: info@bbowt.org.uk