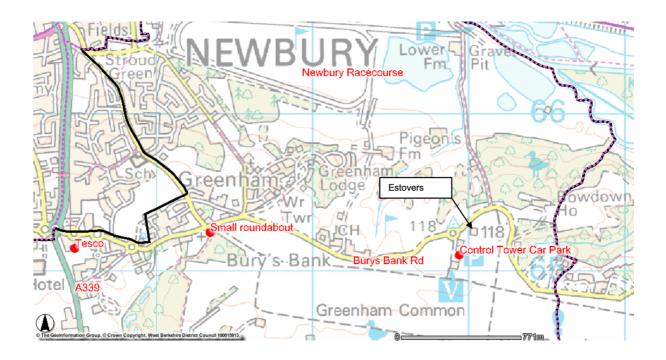

## **Estovers**

Greenham and Crookham Common Ranger's Office, Control Tower Car Park, Burys Bank Road, Greenham, Thatcham, Berkshire, RG19 8BZ

Grid reference: SU 5001 6522

By car

Approach along Burys Bank Road from Newbury A339 (follow Greenham Common signs) or Thatcham station or Thornford Road.

As you enter the car park, go under the height barrier and turn immediately left (ignore the no entry sign). The ranger's office (Estovers) is the brown and cream coloured warehouse off to the left, beyond the yellow warehouse.