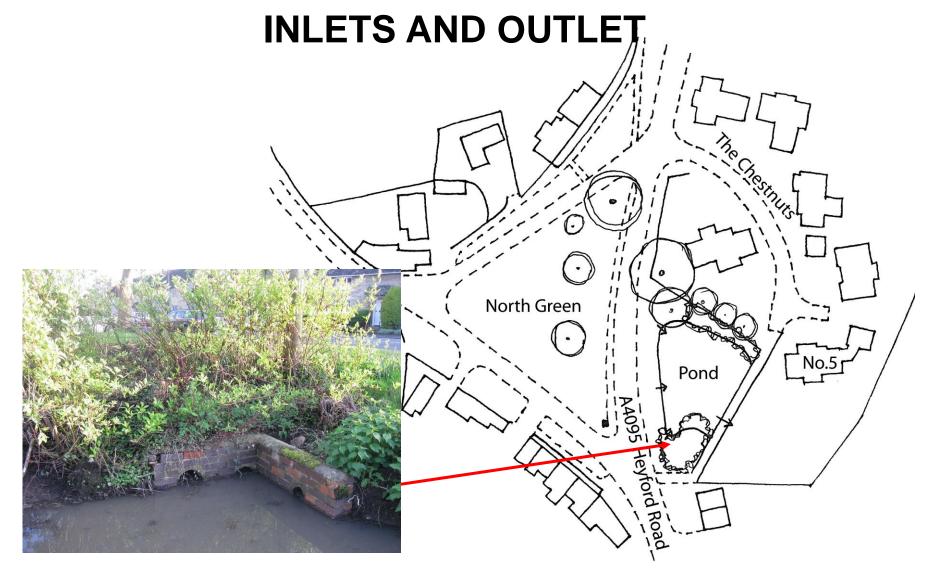

00m2) SP Seed: Wetland mix N7, 1.5kg (300m2) HBW

Seed: Flowering lawn N14, 1kg (200m2) HBW Plug plants: Water's edge collection N8, 3x150 plants Additional planning permission

\*Additional survey work (TVERC) in 2019

TOTAL £10.00

£24.50 £146.00 £46.50 £55.50 £37.00 £250.00 £97.00 £640.00

£1,306.50

\*this leaves no funding for the third SP pond

## Letcombe Valley Pond











Lining the pond

Back-filling

Completed

## Practical Pond Project Advice

## Joel Aston Hazelwood Landscapes Ltd









#### MANAGEMENT OF A VILLAGE POND



**CHRISTINE MARSH – KIRTLINGTON RESIDENT** 



#### **KYTE'S POND**





**DESIGNATIONS** 





### **GEOLOGY**





#### **HYDROLOGY**





#### **CURRENT MANAGEMENT – WINTER WORK PARTIES**





#### **CURRENT MANAGEMENT – WINTER WORK PARTIES**







## **WACS**irtlington wildlife & conservation society





### **HISTORICAL PHOTO**





#### **ELMS ON NORTH GREEN**





### **NORTH GREEN & FORMER VILLAGE HALL**





#### NORTH GREEN WITH POND TO RIGHT





### POND SURVEYS UNDERTAKEN BY EXPERTS





### **EVIDENCE OF BREEDING NEWTS**





### **GREAT CRESTED NEWTS**





### **GCN – LICENCE REQUIREMENTS**





#### MARSH MARIGOLD





#### **BOGBEAN AND GREATER SPEARWORT**





# PROBLEM PLANT – CRASSLA





# PROBLEM PLANT – AZOLLA – NOW GONE





# **CRASSULA MIXED WITH AZOLLA**





# THE SWAMP - NUTRIENT ENRICHMENT





#### REMEDY FOR ROAD RUNOFF





### **NEW OIL INTERCEPTOR AND POND**





# SACRIFICIAL POND PRIOR TO CONNECTION





# SACRIFICIAL POND AFTER RAIN





#### **NEXT STAGE**

#### SCHEDULE OF WORKS FOR THIS WINTE