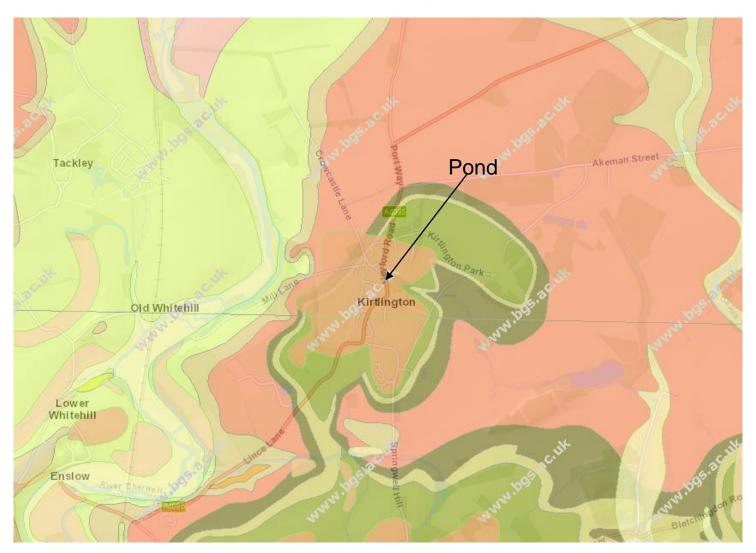

rs

#### Still to buy

Trees

Seed: Woodland N10, 500g (100m2) SP Seed: Clay mix N6, 4kg (800m2) SP

Seed: Water's edge mix NV8F, 0.3kg (200m2) SP Seed: Wetland mix N7, 1.5kg (300m2) HBW

Seed: Flowering lawn N14, 1kg (200m2) HBW Plug plants: Water's edge collection N8, 3x150 plants Additional planning permission

\*Additional survey work (TVERC) in 2019

TOTAL £10.00

£24.50 £146.00 £46.50 £55.50 £37.00 £250.00 £97.00 £640.00

£1,306.50

\*this leaves no funding for the third SP pond

## Letcombe Valley Pond











Lining the pond

Back-filling

Completed

## Practical Pond Project Advice

## Joel Aston Hazelwood Landscapes Ltd









#### MANAGEMENT OF A VILLAGE POND



**CHRISTINE MARSH – KIRTLINGTON RESIDENT** 



#### **KYTE'S POND**





**DESIGNATIONS** 





### **GEOLOGY**





#### **HYDROLOGY**





#### **CURRENT MANAGEMENT – WINTER WORK PARTIES**





#### **CURRENT MANAGEMENT – WINTER WORK PARTIES**







## **WACS**irtlington wildlife & conservation society





### **HISTORICAL PHOTO**





#### **ELMS ON NORTH GREEN**





### **NORTH GREEN & FORMER VILLAGE HALL**





#### NORTH GREEN WITH POND TO RIGHT





### POND SURVEYS UNDERTAKEN BY EXPERTS





### **EVIDENCE OF BREEDING NEWTS**





### **GREAT CRESTED NEWTS**





### **GCN – LICENCE REQUIREMENTS**





#### MARSH MARIGOLD





#### **BOGBEAN AND GREATER SPEARWORT**





# PROBLEM PLANT – CRASSLA





# PROBLEM PLANT – AZOLLA – NOW GONE





# **CRASSULA MIXED WITH AZOLLA**





# THE SWAMP - NUTRIENT ENRICHMENT





#### REMEDY FOR ROAD RUNOFF





### **NEW OIL INTERCEPTOR AND POND**