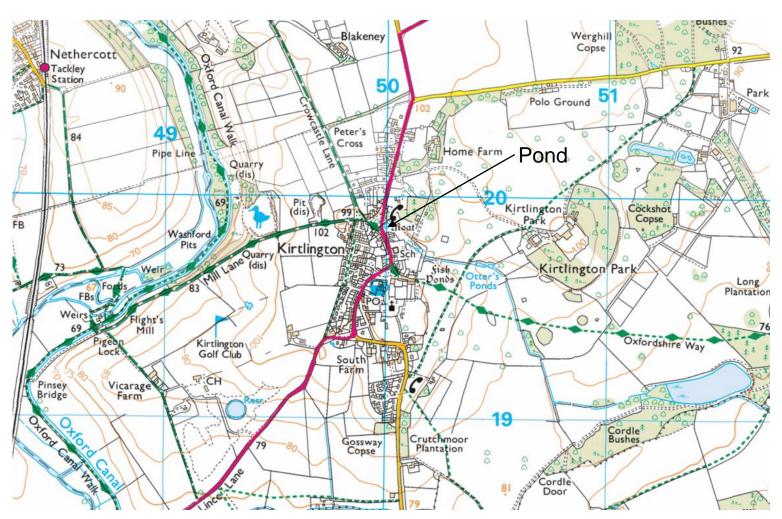

something the right shape to fit their liners

#### Still to buy

Trees

Seed: Woodland N10, 500g (100m2) SP Seed: Clay mix N6, 4kg (800m2) SP

Seed: Water's edge mix NV8F, 0.3kg (200m2) SP Seed: Wetland mix N7, 1.5kg (300m2) HBW

Seed: Flowering lawn N14, 1kg (200m2) HBW Plug plants: Water's edge collection N8, 3x150 plants Additional planning permission

\*Additional survey work (TVERC) in 2019

TOTAL £10.00

£24.50 £146.00 £46.50 £55.50 £37.00 £250.00 £97.00 £640.00

£1,306.50

\*this leaves no funding for the third SP pond

## Letcombe Valley Pond











Lining the pond

Back-filling

Completed

## Practical Pond Project Advice

## Joel Aston Hazelwood Landscapes Ltd









#### MANAGEMENT OF A VILLAGE POND



**CHRISTINE MARSH – KIRTLINGTON RESIDENT** 



#### **KYTE'S POND**





**DESIGNATIONS** 





### **GEOLOGY**





#### **HYDROLOGY**





#### **CURRENT MANAGEMENT – WINTER WORK PARTIES**





#### **CURRENT MANAGEMENT – WINTER WORK PARTIES**







## **WACS**irtlington wildlife & conservation society





### **HISTORICAL PHOTO**





#### **ELMS ON NORTH GREEN**





### **NORTH GREEN & FORMER VILLAGE HALL**





#### NORTH GREEN WITH POND TO RIGHT





### POND SURVEYS UNDERTAKEN BY EXPERTS





### **EVIDENCE OF BREEDING NEWTS**





### **GREAT CRESTED NEWTS**





### **GCN – LICENCE REQUIREMENTS**





#### MARSH MARIGOLD





#### **BOGBEAN AND GREATER SPEARWORT**





# PROBLEM PLANT – CRASSLA





# PROBLEM PLANT – AZOLLA – NOW GONE





# **CRASSULA MIXED WITH AZOLLA**





# THE SWAMP - NUTRIENT ENRICHMENT





#### REMEDY FOR ROAD RUNOFF