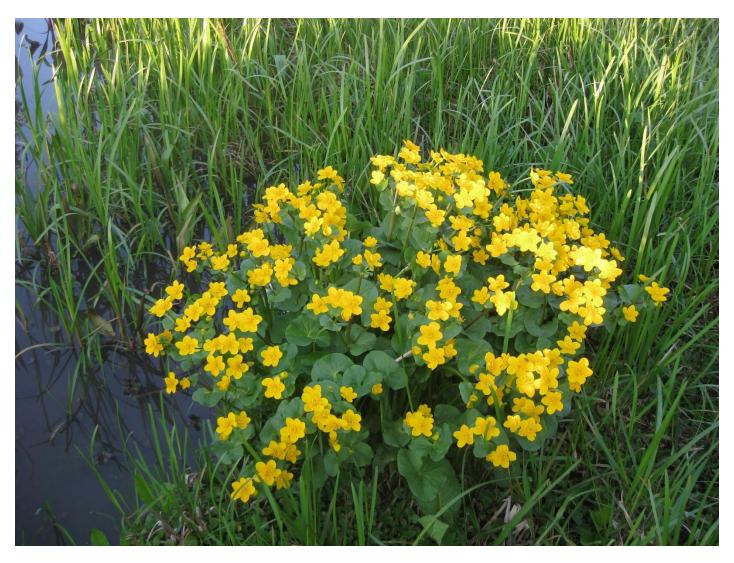

NEXT STAGE**

#### SCHEDULE OF WORKS FOR THIS WINTER

- Clear pipe between No 5 Pond Close and manhole in wood;
- Drain the pond down, using a petrol diaphragm pump, discharging into garden pond of No 5 Pond Close (arrange for fish disposal!) – may need to continue pumping during the works depending on speed of groundwater recharge;
- Digger for 4-5 days to remove vegetation and as much root as practical, with disposal via tractor and trailer to local farm – laboratory analysis of sediment has confirmed contamination not an issue (interpretation of result by Environment Agency);
- Stabilisation of stone wall to rear of pond (Parish Council funding);
- If funds allow, install information board of works undertaken and species to be seen.



#### **RESCUE PLANTS BEFORE THE DIGGER MOVES IN**





### **RAY'S DUCK HOUSE RESTORED**