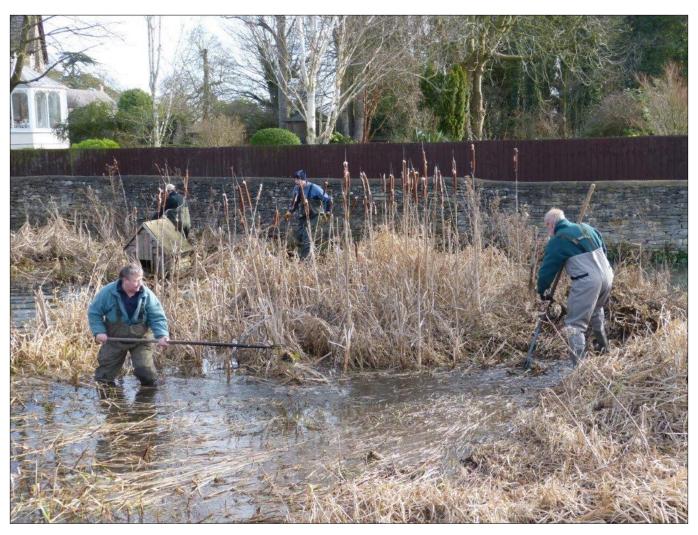

x N6, 4kg (800m2) SP

Seed: Water's edge mix NV8F, 0.3kg (200m2) SP Seed: Wetland mix N7, 1.5kg (300m2) HBW

Seed: Flowering lawn N14, 1kg (200m2) HBW Plug plants: Water's edge collection N8, 3x150 plants Additional planning permission

\*Additional survey work (TVERC) in 2019

TOTAL £10.00

£24.50 £146.00 £46.50 £55.50 £37.00 £250.00 £97.00 £640.00

£1,306.50

\*this leaves no funding for the third SP pond

## Letcombe Valley Pond











Lining the pond

Back-filling

Completed

## Practical Pond Project Advice

## Joel Aston Hazelwood Landscapes Ltd









#### MANAGEMENT OF A VILLAGE POND



**CHRISTINE MARSH – KIRTLINGTON RESIDENT** 



#### **KYTE'S POND**





**DESIGNATIONS** 





### **GEOLOGY**





#### **HYDROLOGY**





#### **CURRENT MANAGEMENT – WINTER WORK PARTIES**





#### **CURRENT MANAGEMENT – WINTER WORK PARTIES**







## **WACS**irtlington wildlife & conservation society





### **HISTORICAL PHOTO**





#### **ELMS ON NORTH GREEN**





### **NORTH GREEN & FORMER VILLAGE HALL**





#### NORTH GREEN WITH POND TO RIGHT





### POND SURVEYS UNDERTAKEN BY EXPERTS





### **EVIDENCE OF BREEDING NEWTS**





### **GREAT CRESTED NEWTS**





### **GCN – LICENCE REQUIREMENTS**





#### MARSH MARIGOLD





#### **BOGBEAN AND GREATER SPEARWORT**





# PROBLEM PLANT – CRASSLA





# PROBLEM PLANT – AZOLLA – NOW GONE





# **CRASSULA MIXED WITH AZOLLA**





# THE SWAMP - NUTRIENT ENRICHMENT





#### REMEDY FOR ROAD RUNOFF





### **NEW OIL INTERCEPTOR AND POND**





# SACRIFICIAL POND PRIOR TO CONNECTION





# SACRIFICIAL POND AFTER RAIN