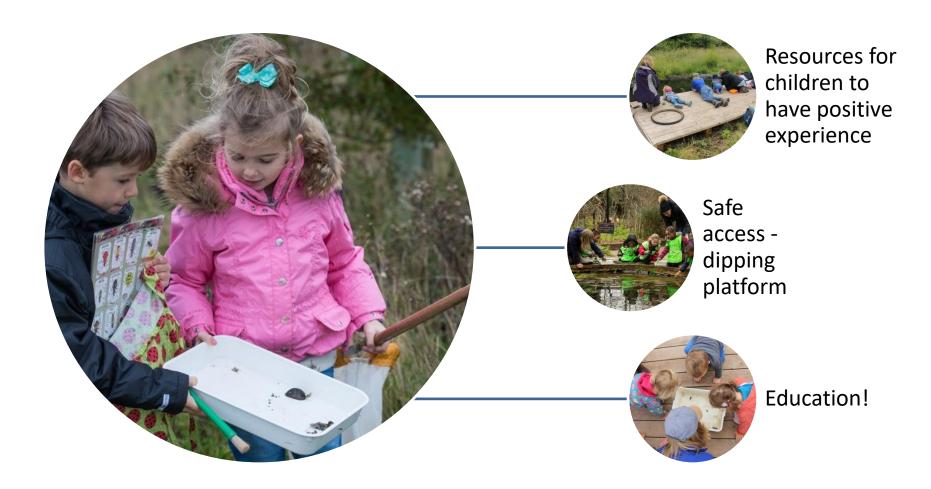

## What sort of pond?

Wildlife Pond

**Duck Pond** 

**Education Pond** 

Fish Pond

**Small Pond** 

Wild Swimming Pond