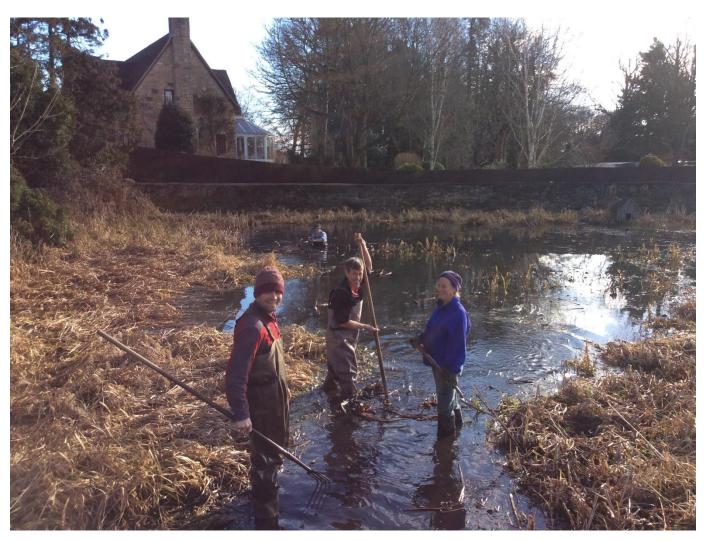

g (200m2) SP Seed: Wetland mix N7, 1.5kg (300m2) HBW

Seed: Flowering lawn N14, 1kg (200m2) HBW Plug plants: Water's edge collection N8, 3x150 plants Additional planning permission

\*Additional survey work (TVERC) in 2019

TOTAL £10.00

£24.50 £146.00 £46.50 £55.50 £37.00 £250.00 £97.00 £640.00

£1,306.50

\*this leaves no funding for the third SP pond

## Letcombe Valley Pond











Lining the pond

Back-filling

Completed

## Practical Pond Project Advice

## Joel Aston Hazelwood Landscapes Ltd









#### MANAGEMENT OF A VILLAGE POND



**CHRISTINE MARSH – KIRTLINGTON RESIDENT** 



#### **KYTE'S POND**





**DESIGNATIONS** 





### **GEOLOGY**





#### **HYDROLOGY**





#### **CURRENT MANAGEMENT – WINTER WORK PARTIES**





#### **CURRENT MANAGEMENT – WINTER WORK PARTIES**







## **WACS**irtlington wildlife & conservation society





### **HISTORICAL PHOTO**





#### **ELMS ON NORTH GREEN**





### **NORTH GREEN & FORMER VILLAGE HALL**





#### NORTH GREEN WITH POND TO RIGHT





### POND SURVEYS UNDERTAKEN BY EXPERTS





### **EVIDENCE OF BREEDING NEWTS**





### **GREAT CRESTED NEWTS**





### **GCN – LICENCE REQUIREMENTS**





#### MARSH MARIGOLD





#### **BOGBEAN AND GREATER SPEARWORT**





# PROBLEM PLANT – CRASSLA





# PROBLEM PLANT – AZOLLA – NOW GONE





# **CRASSULA MIXED WITH AZOLLA**





# THE SWAMP - NUTRIENT ENRICHMENT





#### REMEDY FOR ROAD RUNOFF





### **NEW OIL INTERCEPTOR AND POND**





# SACRIFICIAL POND PRIOR TO CONNECTION





# SACRIFICIAL POND AFTER RAIN





#### **NEXT STAGE**

#### SCHEDULE OF WORKS FOR THIS W