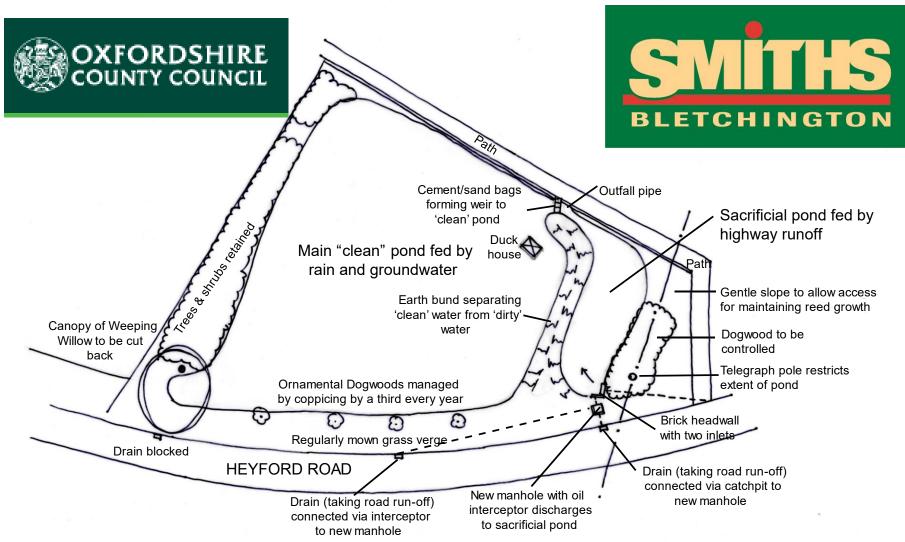

**DESIGNATIONS** 





### **GEOLOGY**





#### **HYDROLOGY**





#### **CURRENT MANAGEMENT – WINTER WORK PARTIES**





#### **CURRENT MANAGEMENT – WINTER WORK PARTIES**







## **WACS**irtlington wildlife & conservation society





### **HISTORICAL PHOTO**





#### **ELMS ON NORTH GREEN**





### **NORTH GREEN & FORMER VILLAGE HALL**





#### NORTH GREEN WITH POND TO RIGHT





### POND SURVEYS UNDERTAKEN BY EXPERTS





### **EVIDENCE OF BREEDING NEWTS**





### **GREAT CRESTED NEWTS**





### **GCN – LICENCE REQUIREMENTS**





#### MARSH MARIGOLD





#### **BOGBEAN AND GREATER SPEARWORT**





# PROBLEM PLANT – CRASSLA





# PROBLEM PLANT – AZOLLA – NOW GONE





# **CRASSULA MIXED WITH AZOLLA**





# THE SWAMP - NUTRIENT ENRICHMENT





#### REMEDY FOR ROAD RUNOFF





### **NEW OIL INTERCEPTOR AND POND**





# SACRIFICIAL POND PRIOR TO CONNECTION





# SACRIFICIAL POND AFTER RAIN





#### **NEXT STAGE**

#### SCHEDULE OF WORKS FOR THIS WINTER

- Clear pipe between No 5 Pond Close and manhole in wood;
- Drain the pond down, using a petrol diaphragm pump, discharging into garden pond of No 5 Pond Close (arrange for fish disposal!) – may need to continue pumping during the works depending on speed of groundwater recharge;
- Digger for 4-5 days to remove vegetation and as much root as practical, with disposal via tractor and trailer to local farm – laboratory analysis of sediment has confirmed contamination not an issue (interpretation of result by Environment Agency);
- Stabilisation of stone wall to rear of pond (Parish Council funding);
- If funds