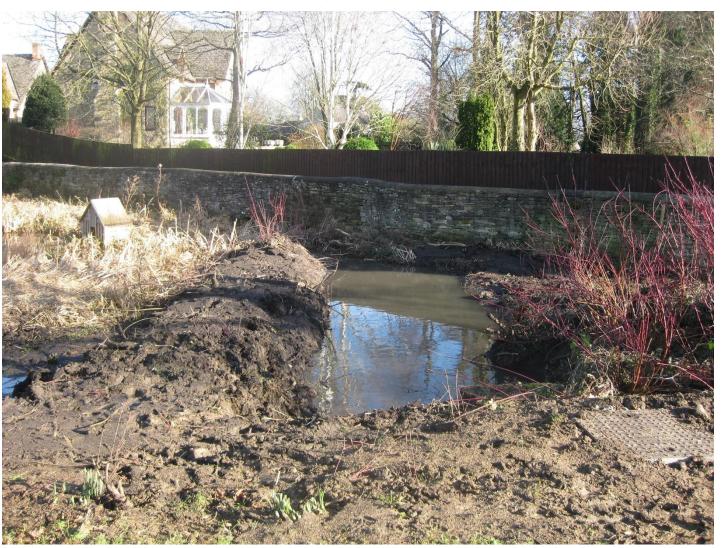

*





#### **HYDROLOGY**





#### **CURRENT MANAGEMENT – WINTER WORK PARTIES**





#### **CURRENT MANAGEMENT – WINTER WORK PARTIES**







## **WACS**irtlington wildlife & conservation society





### **HISTORICAL PHOTO**





#### **ELMS ON NORTH GREEN**





### **NORTH GREEN & FORMER VILLAGE HALL**





#### NORTH GREEN WITH POND TO RIGHT





### POND SURVEYS UNDERTAKEN BY EXPERTS





### **EVIDENCE OF BREEDING NEWTS**





### **GREAT CRESTED NEWTS**





### **GCN – LICENCE REQUIREMENTS**





#### MARSH MARIGOLD





#### **BOGBEAN AND GREATER SPEARWORT**





# PROBLEM PLANT – CRASSLA





# PROBLEM PLANT – AZOLLA – NOW GONE





# **CRASSULA MIXED WITH AZOLLA**





# THE SWAMP - NUTRIENT ENRICHMENT





#### REMEDY FOR ROAD RUNOFF





### **NEW OIL INTERCEPTOR AND POND**





# SACRIFICIAL POND PRIOR TO CONNECTION





# SACRIFICIAL POND AFTER RAIN





#### **NEXT STAGE**

#### SCHEDULE OF WORKS FOR THIS WINTER

- Clear pipe between No 5 Pond Close and manhole in wood;
- Drain the pond down, using a petrol diaphragm pump, discharging into garden pond of No 5 Pond Close (arrange for fish disposal!) – may need to continue pumping during the works depending on speed of groundwater recharge;
- Digger for 4-5 days to remove vegetation and as much root as practical, with disposal via tractor and trailer to local farm – laboratory analysis of sediment has confirmed contamination not an issue (interpretation of result by Environment Agency);
- Stabilisation of stone wall to rear of pond (Parish Council funding);
- If funds allow, install information board of works