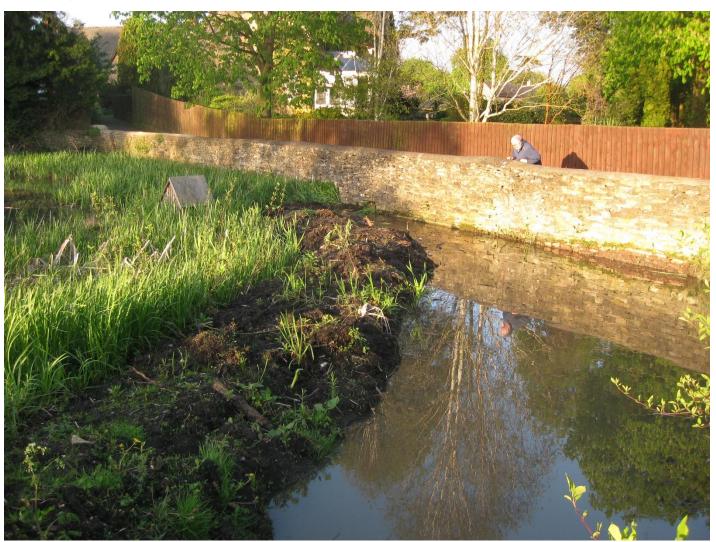

*





#### **CURRENT MANAGEMENT – WINTER WORK PARTIES**







## **WACS**irtlington wildlife & conservation society





### **HISTORICAL PHOTO**





#### **ELMS ON NORTH GREEN**





### **NORTH GREEN & FORMER VILLAGE HALL**





#### NORTH GREEN WITH POND TO RIGHT





### POND SURVEYS UNDERTAKEN BY EXPERTS





### **EVIDENCE OF BREEDING NEWTS**





### **GREAT CRESTED NEWTS**





### **GCN – LICENCE REQUIREMENTS**





#### MARSH MARIGOLD





#### **BOGBEAN AND GREATER SPEARWORT**





# PROBLEM PLANT – CRASSLA





# PROBLEM PLANT – AZOLLA – NOW GONE





# **CRASSULA MIXED WITH AZOLLA**





# THE SWAMP - NUTRIENT ENRICHMENT





#### REMEDY FOR ROAD RUNOFF





### **NEW OIL INTERCEPTOR AND POND**





# SACRIFICIAL POND PRIOR TO CONNECTION





# SACRIFICIAL POND AFTER RAIN





#### **NEXT STAGE**

#### SCHEDULE OF WORKS FOR THIS WINTER

- Clear pipe between No 5 Pond Close and manhole in wood;
- Drain the pond down, using a petrol diaphragm pump, discharging into garden pond of No 5 Pond Close (arrange for fish disposal!) – may need to continue pumping during the works depending on speed of groundwater recharge;
- Digger for 4-5 days to remove vegetation and as much root as practical, with disposal via tractor and trailer to local farm – laboratory analysis of sediment has confirmed contamination not an issue (interpretation of result by Environment Agency);
- Stabilisation of stone wall to rear of pond (Parish Council funding);
- If funds allow, install information board of works undertaken and species to be seen.



#### **RESCUE PLANTS BEFORE THE DIGGER M