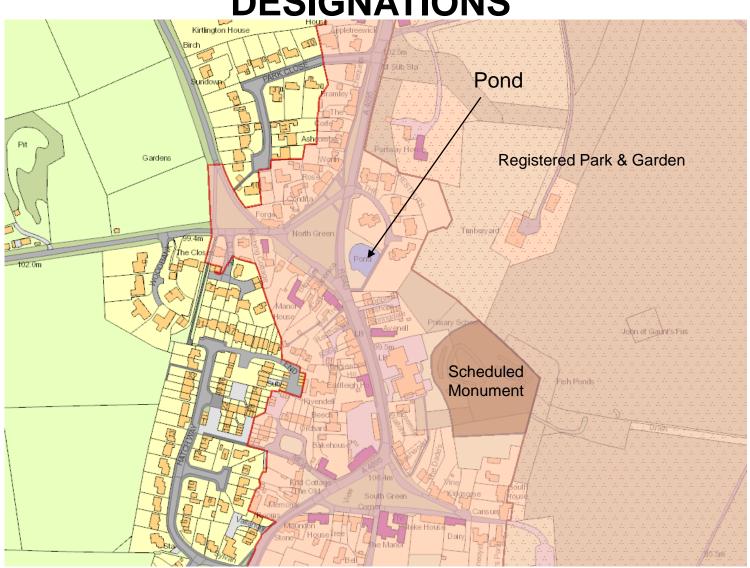

ape to fit their liners

#### Still to buy

Trees

Seed: Woodland N10, 500g (100m2) SP Seed: Clay mix N6, 4kg (800m2) SP

Seed: Water's edge mix NV8F, 0.3kg (200m2) SP Seed: Wetland mix N7, 1.5kg (300m2) HBW

Seed: Flowering lawn N14, 1kg (200m2) HBW Plug plants: Water's edge collection N8, 3x150 plants Additional planning permission

\*Additional survey work (TVERC) in 2019

TOTAL £10.00

£24.50 £146.00 £46.50 £55.50 £37.00 £250.00 £97.00 £640.00

£1,306.50

\*this leaves no funding for the third SP pond

## Letcombe Valley Pond











Lining the pond

Back-filling

Completed

## Practical Pond Project Advice

## Joel Aston Hazelwood Landscapes Ltd









#### MANAGEMENT OF A VILLAGE POND



**CHRISTINE MARSH – KIRTLINGTON RESIDENT** 



#### **KYTE'S POND**





**DESIGNATIONS** 





### **GEOLOGY**





#### **HYDROLOGY**





#### **CURRENT MANAGEMENT – WINTER WORK PARTIES**





#### **CURRENT MANAGEMENT – WINTER WORK PARTIES**







## **WACS**irtlington wildlife & conservation society





### **HISTORICAL PHOTO**





#### **ELMS ON NORTH GREEN**





### **NORTH GREEN & FORMER VILLAGE HALL**





#### NORTH GREEN WITH POND TO RIGHT





### POND SURVEYS UNDERTAKEN BY EXPERTS





### **EVIDENCE OF BREEDING NEWTS**





### **GREAT CRESTED NEWTS**





### **GCN – LICENCE REQUIREMENTS**





#### MARSH MARIGOLD





#### **BOGBEAN AND GREATER SPEARWORT**





# PROBLEM PLANT – CRASSLA





# PROBLEM PLANT – AZOLLA – NOW GONE





# **CRASSULA MIXED WITH AZOLLA**





# THE SWAMP - NUTRIENT ENRICHMENT





#### REMEDY FOR ROAD RUNOFF





### **NEW OIL INTERC