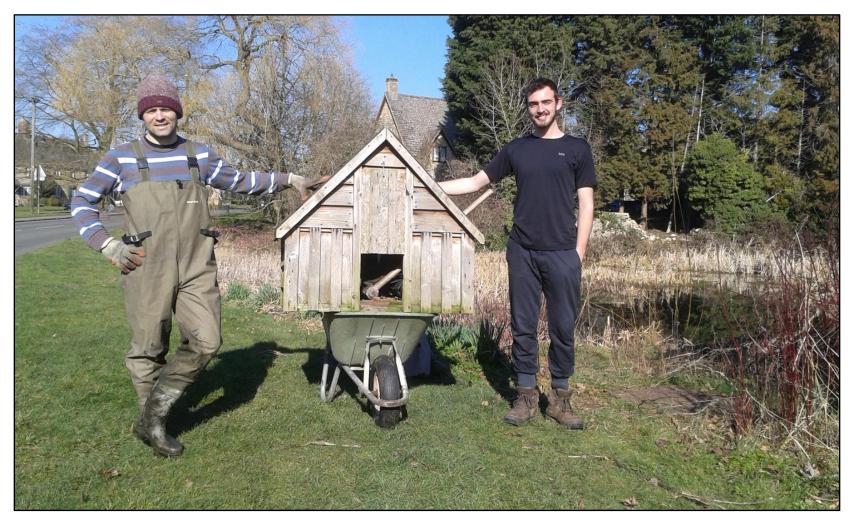

R THIS WINTER

- Clear pipe between No 5 Pond Close and manhole in wood;
- Drain the pond down, using a petrol diaphragm pump, discharging into garden pond of No 5 Pond Close (arrange for fish disposal!) – may need to continue pumping during the works depending on speed of groundwater recharge;
- Digger for 4-5 days to remove vegetation and as much root as practical, with disposal via tractor and trailer to local farm – laboratory analysis of sediment has confirmed contamination not an issue (interpretation of result by Environment Agency);
- Stabilisation of stone wall to rear of pond (Parish Council funding);
- If funds allow, install information board of works undertaken and species to be seen.



#### **RESCUE PLANTS BEFORE THE DIGGER MOVES IN**





### **RAY'S DUCK HOUSE RESTORED**