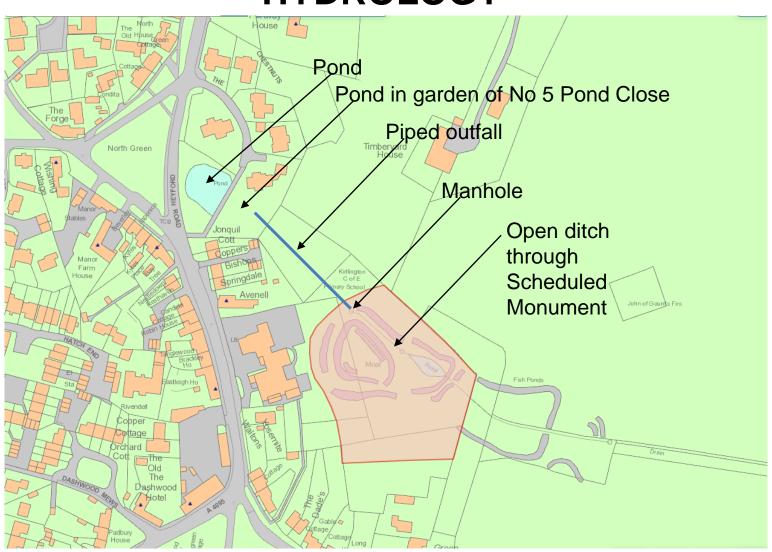

#### **HYDROLOGY**

#### SCHEDULE OF WORKS FOR THIS WINTER

- Clear pipe between No 5 Pond Close and manhole in wood;
- Drain the pond down, using a petrol diaphragm pump, discharging into garden pond of No 5 Pond Close (arrange for fish disposal!) – may need to continue pumping during the works depending on speed of groundwater recharge;
- Digger for 4-5 days to remove vegetation and as much root as practical, with disposal via tractor and trailer to local farm – laboratory analysis of sediment has confirmed contamination not an issue (interpretation of result by Environment Agency);
- Stabilisation of stone wall to rear of pond (Parish Council funding);
- If funds allow, install information board of works undertaken and species to be seen.