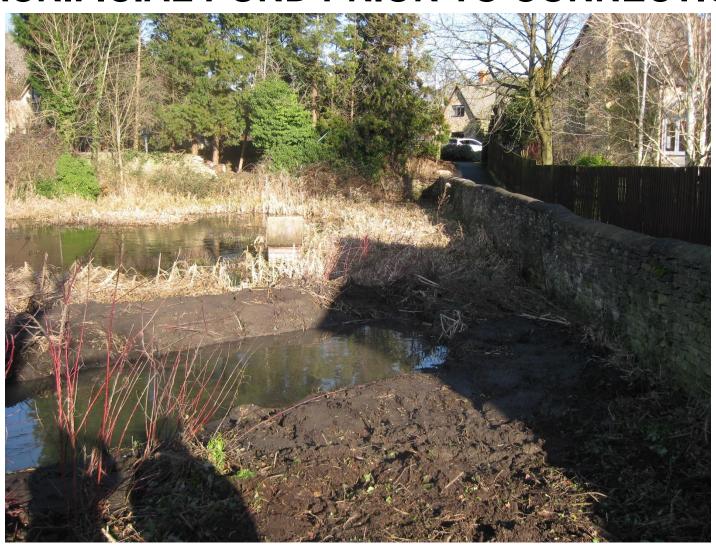

T MANAGEMENT – WINTER WORK PARTIES**





#### **CURRENT MANAGEMENT – WINTER WORK PARTIES**







## **WACS**irtlington wildlife & conservation society





### **HISTORICAL PHOTO**





#### **ELMS ON NORTH GREEN**





### **NORTH GREEN & FORMER VILLAGE HALL**





#### NORTH GREEN WITH POND TO RIGHT





### POND SURVEYS UNDERTAKEN BY EXPERTS





### **EVIDENCE OF BREEDING NEWTS**





### **GREAT CRESTED NEWTS**





### **GCN – LICENCE REQUIREMENTS**





#### MARSH MARIGOLD





#### **BOGBEAN AND GREATER SPEARWORT**





# PROBLEM PLANT – CRASSLA





# PROBLEM PLANT – AZOLLA – NOW GONE





# **CRASSULA MIXED WITH AZOLLA**





# THE SWAMP - NUTRIENT ENRICHMENT





#### REMEDY FOR ROAD RUNOFF





### **NEW OIL INTERCEPTOR AND POND**





# SACRIFICIAL POND PRIOR TO CONNECTION





# SACRIFICIAL POND AFTER RAIN





#### **NEXT STAGE**

#### SCHEDULE OF WORKS FOR THIS WINTER

- Clear pipe between No 5 Pond Close and manhole in wood;
- Drain the pond down, using a petrol diaphragm pump, discharging into garden pond of No 5 Pond Close (arrange for fish disposal!) – may need to continue pumping during the works depending on speed of groundwater recharge;
- Digger for 4-5 days to remove vegetation and as much root as practical, with disposal via tractor and trailer to local farm – laboratory analysis of sediment has confirmed contamination not an issue (interpretation of result by Environment Agency);
- Stabilisation of stone wall to rear of pond (Parish Council funding);
- If funds allow, install information board of works undertaken and species to be seen.



####