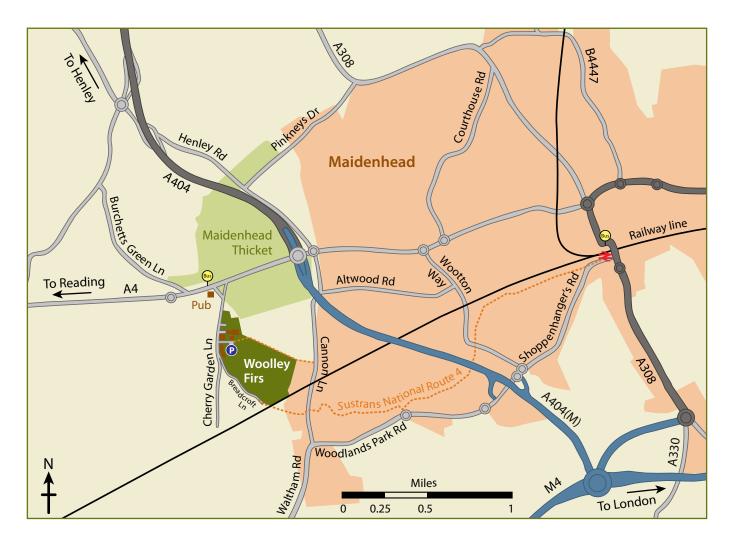

## Woolley Firs Environmental Education Centre Cherry Garden Lane, Maidenhead, Berks SL6 3LJ

From Maidenhead town centre Woolley Firs is 15 mins by bike, 17 mins by bus and foot, or 45 mins by foot. Grid reference: SU 584 797

- By car: From the A404, exit onto The Thicket Roundabout (Jct 9b) and take the A4 towards Reading. Take the first left onto Cherry Garden Lane, continue 0.4 miles until you reach the sign for Woolley Firs Environmental Education Centre and turn left here. Visitor Car Park is ahead on the right hand side. Follow signs by footpath from car park to Hasker House or the Environmental Education Centre.
- **By rail:** To Maidenhead Railway Station then take the bus.
- **By bus:** From Maidenhead centre take Courtney Coaches bus no. 239 from Frascati Way towards Hurley/ Henley. Get off at the Shire Horse Pub stop then walk 0.4 miles down Cherry Garden Lane.
- **On foot/bike:** 2.3 miles from railway station following Sustrans National route 4 (www.sustrans.org.uk/map).