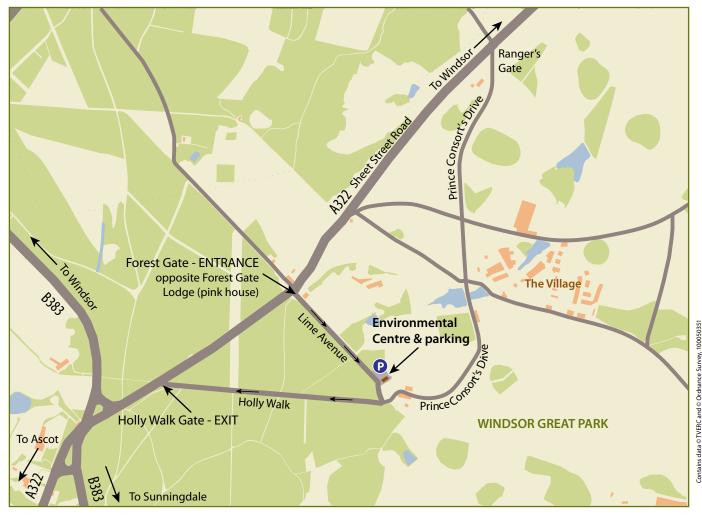

## Windsor Great Park Environmental Centre The Great Park, Windsor, SL4 2BY (nearest postcode)

Windsor Great Park Environmental Centre is located within The Great Park, just off the A322 between Windsor and Ascot.

 By road: Windsor Great Park can be accessed at Forest Gate off the A332 between Windsor and Ascot. The nearest postcode, SL4 2BY, takes you to Forest Lodge (pink house) opposite the gate. Once through Forest Gate, follow Lime Avenue until you come to the public car park for the centre on your left. PLEASE NOTE: a one way system is in operation. Enter through Forest Gate and exit via Holly Walk Gate on Holly walk.

**By rail:** Nearest railway stations are Windsor Central and Windsor Riverside, Ascot, Virginia Water and Sunningdale. A taxi will be needed to complete your journey into the Park - this usually takes around 15 to 20 mins depending on traffic.