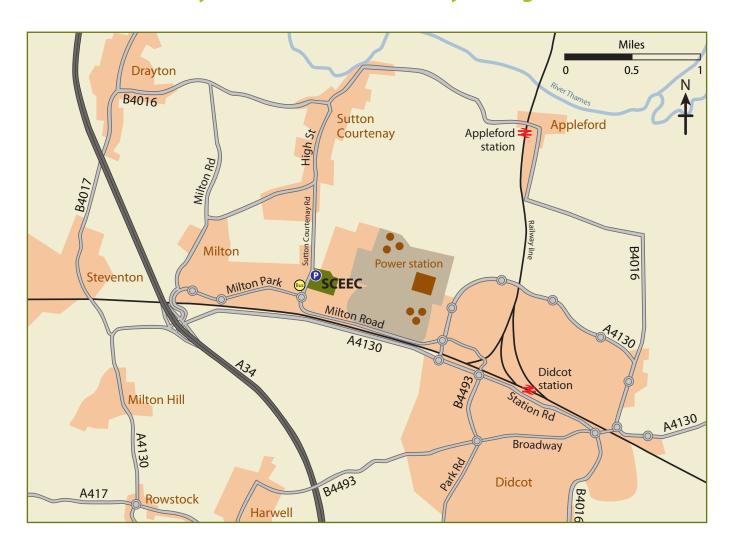

## Sutton Courtenay Environmental Education Centre Sutton Courtenay Road, Sutton Courtenay, Abingdon, OX14 4TE

SCEEC is 3 miles north of Didcot, on the Milton Park Estate. SCEEC is 8 mins by bus, 10 mins by bike, or 40 mins by foot.

By car: From Oxford head southwest on A34; take the A4130 exit toward A417/Chilton/Miilton/Didcot/Wantage. At the roundabout, take the 1st exit onto Milton Park (go through 2 roundabouts); at the third roundabout, take the 1st exit onto Sutton Courtenay Road.

By rail: Didcot Railway Station is 2 miles from SCEEC. Appleford Railway Station is 3 miles from SCEEC.

By bus: Take the Milton Park Shuttle Bus towards Milton Park, Sunguard Trading (this service runs every 15 mins). Exit at the Milton Park H (Stop 16) and head east to SCEEC.

On foot/bike: From Didcot Railway Station, follow the cycle path along Station Road and then Milton Road to SCEEC (as shown on the map).

Phone: 01235 862024 Email: info@bbowt.org.uk