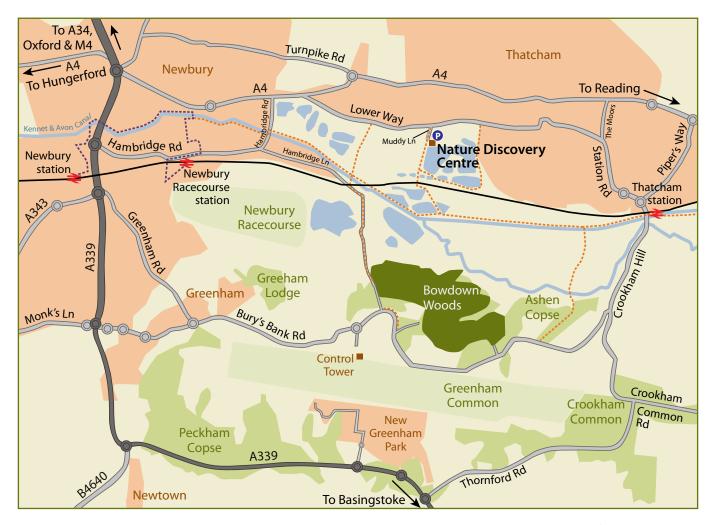

## The Nature Discovery Centre Muddy Lane, Thatcham, RG19 3FU

The Nature Discovery Centre is located between Thatcham and Newbury, a short distance off the A4 on Lower Way. Parking is available on site and the centre is clearly signposted from Lower Way.

By car: From Newbury take the A4 east towards Thatcham and Reading. Turn right onto Lower Way at the traffic lights opposite the turning to the hospital on your left. After around 1 mile turn right onto Muddy Lane and follow directions to the car park.

From Thatcham and Reading take the A4 west towards Newbury. Turn left onto Lower Way at the traffic lights opposite the turning to the hospital on your right. After around 1 mile turn right onto Muddy Lane and follow directions to the car park.

By bus: There are local buses that stop on Lower Way.

By rail: Newbury station in 2.6 miles away and Thatcham station 1.7 miles.

On foot/bike: There are various excellent walking routes from Newbury and Thatcham. Public footpaths are shown on the map.