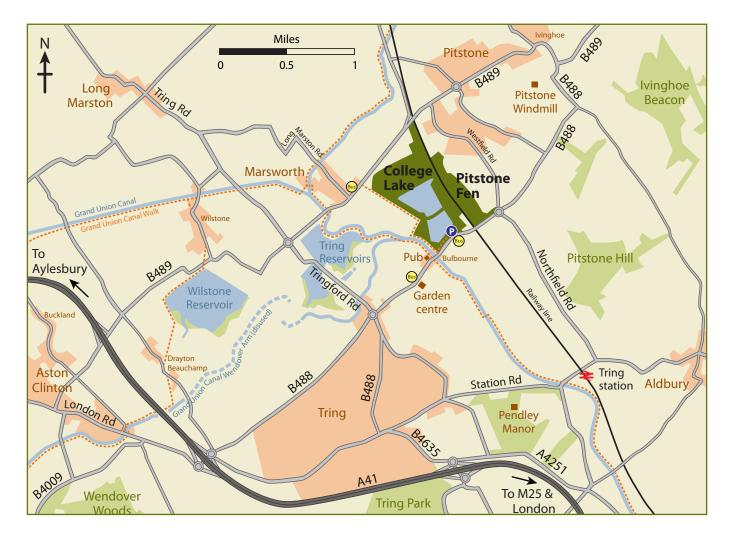

## **College Lake Environmental Education Centre** Upper Icknield Way, Bulbourne, Tring, Herts, HP23 5QG

## College Lake is 2 miles north of Tring: 30 mins by bus, 10 mins by bike, or 40 mins by foot. Grid reference: SP 9314 1436

By car: Head north on the B488. 0.25 miles north of canal bridge at Bulbourne turn left into signed entrance.

**By rail:** Tring Railway Station is 2 miles from College Lake.

- By bus: From Tring Railway Station (Stop A), take the 387 bus towards New Mill, Elizabeth Drive. There is a bus stop opposite the College Lake car park (as shown on the map).
- On foot/bike: Follow the Grand Union Canal Walk as shown on the map. Please do not take your bike onto the reserve as it could disturb the wildlife. Racks are provided at the entrance.